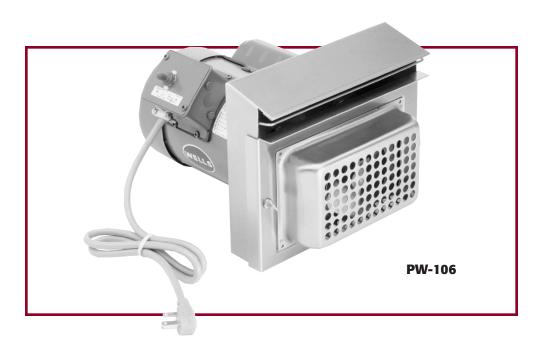

# PW-106 HYDRO-SURGE WASHING UNIT

Wells PW-106 Hydro-Surge Washing Unit makes clean up in the kitchen easier with its 1/3 h.p. motor that circulates 500 gallons of water per minute. It also simplifies the cleaning of vegetables, fruit and seafood, all without the need for plumbing connections.

#### **Features**

- Cleans soiled pots and pans with a powerful "figure 8" pattern water flow for maximum cleaning with minimal effort.
- Circulates water at **500 gallons per minute** with a motor speed of **1725 R.P.M.**
- Pump housing and removable intake screen are stainless steel.
- Impeller is composed of **non-corrosive** nickel-steel alloy.
- All bearings are permanently sealed and do not require lubrication.
- Motor is equipped with an **automatic overload protector** to help prevent burnout.
- Power-on is activated by a **toggle switch** located on the motor.
- The PW-106 Hydro-Surge Washing Unit is **Underwriters Laboratories**, **Inc. LISTED**.
- A one-year warranty against defects covers parts and labor.