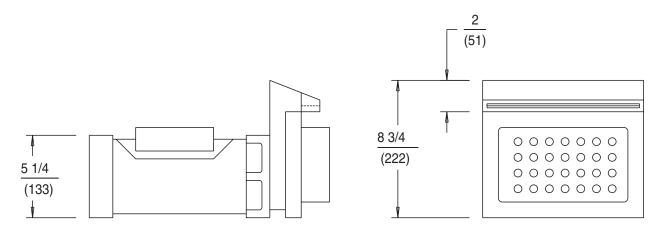

# **Specifications**

| Dimensions:          |                        | Inches | MM  |  |  |
|----------------------|------------------------|--------|-----|--|--|
| Overall Motor Length |                        | 11 1/2 | 290 |  |  |
| Water Circulation:   | 500 gallons per minute |        |     |  |  |
| Motor Horsepower:    | 1/3 hp                 |        |     |  |  |
| Weights:             |                        | Lbs.   | KG  |  |  |
| Installed            |                        | 41     | 19  |  |  |
| Shipping             |                        | 37     | 17  |  |  |

## MODEL PW-106 HYDRO-SURGE WASHING UNIT

**DIMENSIONS:** 

INCH (MM)