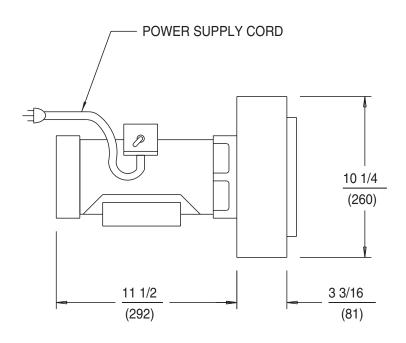

# **Specifications**

| Dimensions:          |                        | Inches | MM  |  |  |
|----------------------|------------------------|--------|-----|--|--|
| Overall Motor Length |                        | 11 1/2 | 290 |  |  |
| Water Circulation:   | 500 gallons per minute |        |     |  |  |
| Motor Horsepower:    | 1/3 hp                 |        |     |  |  |
| Weights:             |                        | Lbs.   | KG  |  |  |
| Installed            |                        | 41     | 19  |  |  |
| Shipping             |                        | 37     | 17  |  |  |

## MODEL PW-106 HYDRO-SURGE WASHING UNIT

**DIMENSIONS:** 

INCH (MM)