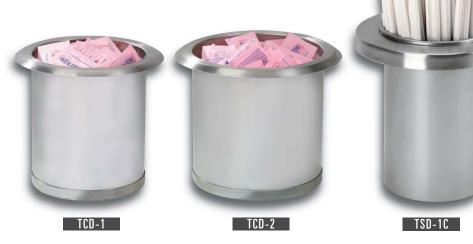

## **TCD SERIES & TSD-1C CONDIMENT & STRAW ORGANIZERS**

Condiment and straw organizers feature quality stainless steel construction.

The TCD Series units have a welded bottom cap which eliminates sharp edges. These units are designed for a drop in application.

The TSD-1C includes a stainless quick release mounting collar for secure installation in the counter.

| Model<br>Number | Item<br>Description                        | Dimensions<br>H x Diameter | Cut-Out<br>Dimensions           |  |
|-----------------|--------------------------------------------|----------------------------|---------------------------------|--|
| TCD-1           | Drop-in Small Condiment Holder             | 6¼" x 6¾"                  | 5 <sup>3</sup> / <sub>8</sub> " |  |
| TCD-2           | Drop-in Large Condiment Holder             | 6¼" x 75/8"                | 6¼"                             |  |
| TSD-1C          | Built-in Straw Holder with Mounting Collar | 6" x 5 <sup>%</sup> "      | 4"                              |  |