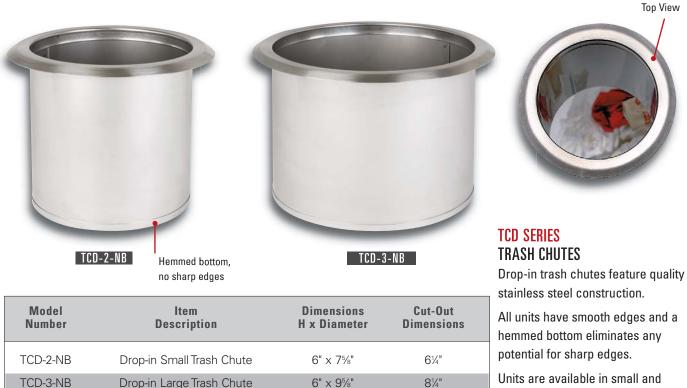

## **DROP-IN TRASH CHUTES** $\bigtriangledown$

Units are available in small and large sizes.