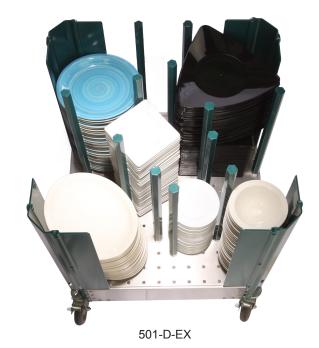

# **EXTREME ADJUSTABLE** SUPER SIZE DISH DOLLY **MODEL 501-D-EX**

## **FEATURES AND BENEFITS:**

- Extremely durable, yet flexible dolly to accommodate many different sizes of china for today's ever changing dishware.
- Adjustable hex rods can be positioned to safely transport and store almost any size and shape dish/platter/bowl.
- Fits conveniently under standard 36" counter (height 32").
- Protective plastic coating at points of contact with dishware, prevents chipping.
- Standard with twelve (12) adjustable hex rods.
- Base constructed of non-corrosive, Hi-Tensile aluminum with cross brace reinforcement for added strength.
- Special wide track caster placement assures stability.
- Heavy duty 5" swivel casters, two with brakes. Provides mobility when fully loaded. No rust Delrin bearings prevent "wheel lock" in wet environments.

### **ADJUSTABLE RODS (12):**

- Plastic coated 1" hex shaped aluminum extrusions.
- Fastened to the base with 3/8-16 carriage bolts.
- Rods can be easily moved to accommodate different size dishware.