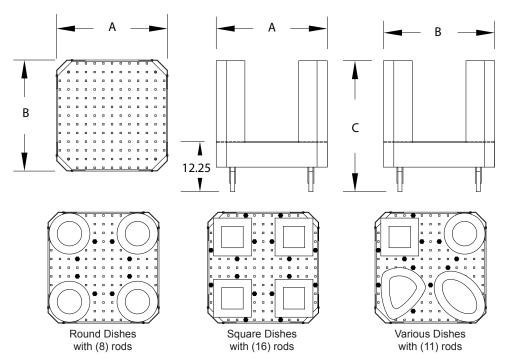

## **ACCESSORIES and OPTIONS** (Available at extra cost):

- Extra Adjustable Rods
- Vinyl Dust Cover
- Perimeter Bumper
- Corner Bumpers
- Various Caster Options

See page H-9 for accessory details.

| CRES COR  | DIM "A" WIDTH |     | DIM "B" DEPTH |     | DIM "C" HEIGHT |     | WEIGHT ACT. |    |
|-----------|---------------|-----|---------------|-----|----------------|-----|-------------|----|
| MODEL NO. | INCHES        | MM  | INCHES        | ММ  | INCHES         | MM  | LBS         | KG |
| 501-D-EX  | 27-1/8        | 690 | 27-1/8        | 690 | 32             | 815 | 80          | 36 |

### **ADJUSTABLE RODS (12):**

- Plastic coated 1" hex shaped aluminum extrusions.
- Fastened to the base with 3/8-16 carriage bolts.
- Rods can be easily moved to accommodate different size dishware.