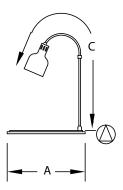

# ACCESSORIES and OPTIONS (Available at extra cost):

- Shatter Proof Lamp
- 240 Volt Service

See page I-13 for accessory details.

| CRES COR<br>MODEL NO. | DIM "A" WIDTH |     | DIM "B" DEPTH |     | DIM "C" HEIGHT |      | WEIGHT ACT. |     |
|-----------------------|---------------|-----|---------------|-----|----------------|------|-------------|-----|
|                       | INCHES        | MM  | INCHES        | MM  | INCHES         | MM   | LBS.        | KG. |
| IFW-61-WF-PB          | 30-1/2        | 775 | 20            | 510 | 52             | 1325 | 27          | 14  |
| IFW-61-WF-PN          | 30-1/2        | 775 | 20            | 510 | 52             | 1325 | 27          | 14  |