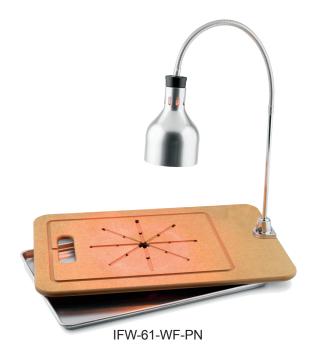

## FLEXIBLE ARM CARVING STATIONS IFW-61-WF STAR SERIES

### FEATURES AND BENEFITS:

- Portable adjustable infra red warmer with Richlite<sup>®</sup> wood fiber cutting board.
- Flexible arm's tension keeps lamp in position once adjusted.
- Supplied with shatter resistant and thermal shock resistant 250 Watt red lamp (120 Volts). White lamp available upon request.
- On-Off switch mounted on base for convenience.
- Hood available in polished brass or polished nickel.
- Drip pan inset under cutting board collects scraps and drippings.

#### **CUTTING BOARD:**

- •20 X 30-1/2 wood fiber composite. NSF Listed.
- •Bun Pan: 18" x 26" x 1"; aluminum.