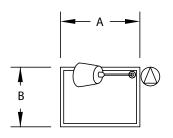

# ACCESSORIES and OPTIONS (Available at extra cost):

- Shatter Proof Lamp
- 240 Volt Service

See page I-13 for accessory details.

| CRES COR<br>MODEL NO. | DIM "A" WIDTH |     | DIM "B" DEPTH |     | DIM "C" HEIGHT |      | WEIGHT ACT. |     |
|-----------------------|---------------|-----|---------------|-----|----------------|------|-------------|-----|
|                       | INCHES        | MM  | INCHES        | MM  | INCHES         | MM   | LBS.        | KG. |
| IFW-61-WF-PB          | 30-1/2        | 775 | 20            | 510 | 52             | 1325 | 27          | 14  |
| IFW-61-WF-PN          | 30-1/2        | 775 | 20            | 510 | 52             | 1325 | 27          | 14  |