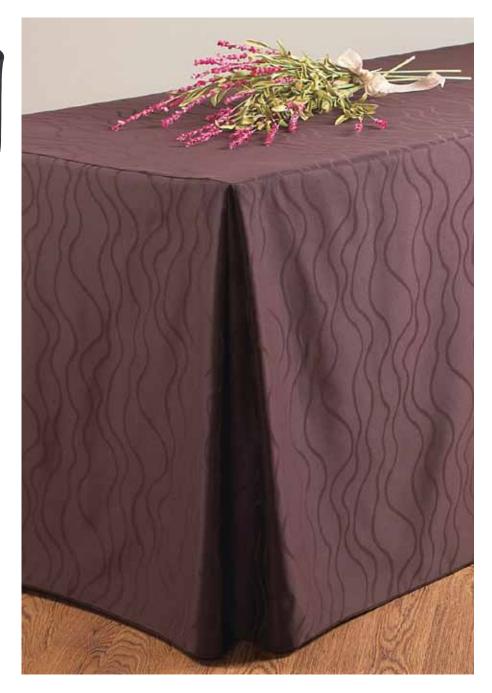

## fitted sets

A fitted set is a table skirt and topper sewn together, providing an attractive table cover without the use of clips, pins,

Velcro or staples. Available in all pleat styles, simply drop over the table for a one-step set-up. The most popular style – the Flat Panel Fitted Set – is sewn with no pleats except for inverted pleats on the corners for a custom fit. The tailored fit and clean lines lends itself to a modern table setting. When ordering remember to include your

CLOCKWISE FROM TOP LEFT BLACK MELROSE SERPENTINE FLAT PANEL / CHOCOLATE WAVE FLAT PANEL / DARK BLUE WYNDHAM SHIRRED / TEAL WYNDHAM FLAT PANEL

table length, width and height (e.g. 6' x 30" x 30"). Fitted Sets are available in all skirting fabrics (see pages 16/17).