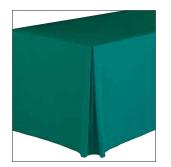

## fitted sets

A fitted set is a table skirt and topper sewn together, providing an attractive table cover without the use of clips, pins,

Velcro or staples. Available in all pleat styles, simply drop over the table for a one-step set-up. The most popular style – the Flat Panel Fitted Set – is sewn with no pleats except for inverted pleats on the corners for a custom fit. The tailored fit and clean lines lends itself to a modern table setting. When ordering remember to include your

CLOCKWISE FROM TOP LEFT BLACK MELROSE SERPENTINE FLAT PANEL / CHOCOLATE WAVE FLAT PANEL / DARK BLUE WYNDHAM SHIRRED / TEAL WYNDHAM FLAT PANEL

table length, width and height (e.g. 6' x 30" x 30"). Fitted Sets are available in all skirting fabrics (see pages 16/17).