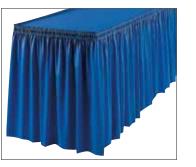

## fitted sets

A fitted set is a table skirt and topper sewn together, providing an attractive table cover without the use of clips, pins,

Velcro or staples. Available in all pleat styles, simply drop over the table for a one-step set-up. The most popular style – the Flat Panel Fitted Set – is sewn with no pleats except for inverted pleats on the corners for a custom fit. The tailored fit and clean lines lends itself to a modern table setting. When ordering remember to include your

CLOCKWISE FROM TOP LEFT BLACK MELROSE SERPENTINE FLAT PANEL / CHOCOLATE WAVE FLAT PANEL / DARK BLUE WYNDHAM SHIRRED / TEAL WYNDHAM FLAT PANEL

table length, width and height (e.g. 6' x 30" x 30"). Fitted Sets are available in all skirting fabrics (see pages 16/17).