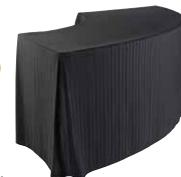

## fitted sets

A fitted set is a table skirt and topper sewn together, providing an attractive table cover without the use of clips, pins,

Velcro or staples. Available in all pleat styles, simply drop over the table for a one-step set-up. The most popular style – the Flat Panel Fitted Set – is sewn with no pleats except for inverted pleats on the corners for a custom fit. The tailored fit and clean lines lends itself to a modern table setting. When ordering remember to include your

CLOCKWISE FROM TOP LEFT BLACK MELROSE SERPENTINE FLAT PANEL / CHOCOLATE WAVE FLAT PANEL / DARK BLUE WYNDHAM SHIRRED / TEAL WYNDHAM FLAT PANEL

table length, width and height (e.g. 6' x 30" x 30"). Fitted Sets are available in all skirting fabrics (see pages 16/17).