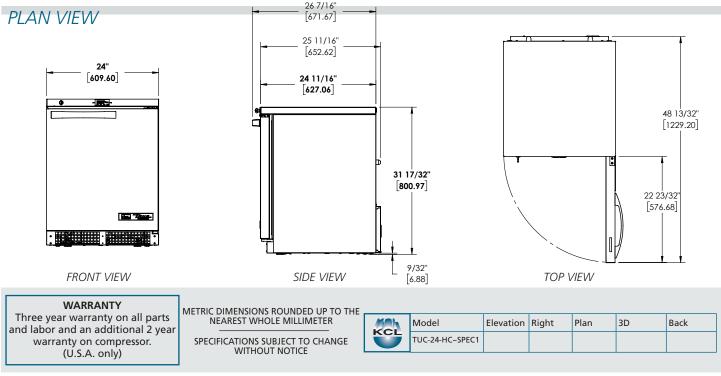

|                 |       |         |     | (inches)<br>(mm) |       |     |              |      | NEMA    | Length<br>(total ft.) | Weight<br>(lbs.) |
|-----------------|-------|---------|-----|------------------|-------|-----|--------------|------|---------|-----------------------|------------------|
| Model           | Doors | Shelves | W   | D†               | Н     | HP  | Voltage      | Amps | Config. | (total m)             | (kg)             |
| TUC-24-HC~SPEC1 | 1     | 2       | 24  | 24¾              | 315⁄8 | 1⁄6 | 115/60/1     | 2.0  | 5-15P   | 7                     | 155              |
|                 |       |         | 610 | 629              | 804   | 1⁄6 | 230-240/50/1 | 1.03 |         | 2.13                  | 71               |
|                 |       |         |     |                  |       |     |              |      |         |                       |                  |

† Depth does not include 1½" (39 mm) for door handle. † Depth does not include 1" (26 mm) for rear bumpers.

| LVDC | Values | DV. | country. |
|------|--------|-----|----------|
| <br> |        | ~ ) |          |