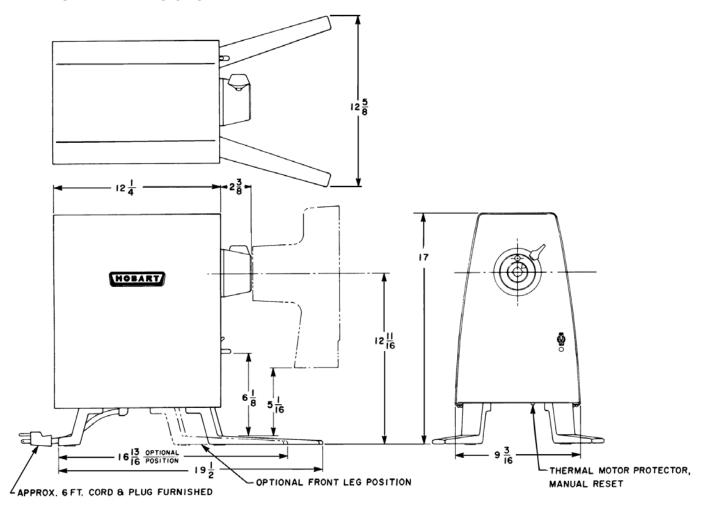

### **DETAILS AND DIMENSIONS**

As continued product improvement is a policy of Hobart, specifications are subject to change without notice.

**OUTPUT:** Model PD35 operates at 350 RPM and model PD70 operates at 700 RPM. Both are suited for driving the 9" Vegetable Slicer.

**MOUNTING:** Equipped with cast aluminum legs on neoprene pads. Two mounting positions are provided for the extended front legs.

**CORD & PLUG:** 6 foot 3-wire cord and grounding type plug.

**TRANSMISSION:** Wide Poly-V belt running on steel drive and cast aluminum driven pulleys. Output shaft hardened steel, mounted in sealed grease-packed needle bearings.