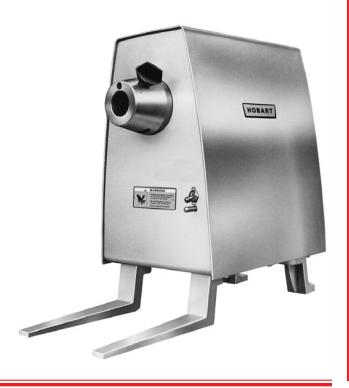

# PD35-PD70 POWER DRIVE UNIT

Item # \_\_\_\_\_Quantity \_\_\_\_

Hobart Power Drive units provide a convenient, compact power source to efficiently run the Hobart 9" Vegetable Slicer attachment. It is an ideal "attachment station" for slicing, shredding and grating food product. It allows you to avoid using food machines required for other operations.

### STANDARD FEATURES

- ½ H.P. Motor
- 350 RPM (PD35) Use with 9" Vegetable Slicer Attachment Only (For Cheese and Vegetables)
- 700 RPM (PD70) Use with 9" Vegetable Slicer Attachment Only (For Vegetables Only)
- Stainless Steel Housing
- Satin Finish Stainless Steel Cover
- No. 12 Size Hub
- Poly-V Belt Transmission
- Hardened Steel Output Shaft
- Cast Aluminum Legs on Neoprene Pads
- Six Foot 3-wire Cord and Plug

**HOUSING:** Stainless steel cover secured to heavy painted steel frame.

**ATTACHMENT MOUNTING:** Heavy cast iron hub, No. 12 size; accepts the No. 12 9" Vegetable Slicer secured by heavy duty thumb screw.