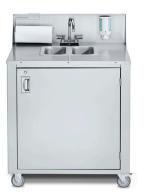

## **PORTABLE SINKS**

CV-PHS-1, 2, 3 - COLD WATER

CV-PHS-1C

CV-PHS-2C

Project:\_\_\_\_\_\_ Item #:\_\_\_\_\_\_ Quantity: \_\_\_\_\_\_

CV-PHS-3C

For indoor and outdoor events and locations, when hand-washing is a must! Shipped fully assembled, complete with removable fresh and waste water tanks, ability to connect directly to city water and drain hookups.

## **SPECIFICATIONS**

- Stainless steel construction
- Lockable access Door
- PHS available with 1,2, or 3 sink compartments
- Available in a compact (CV-PHS-4) cabinet version
- 2 x 20 litre (5 gallon) removable fresh water tanks
- 2 X 30 litre (7.5 gallon) removable waste water tanks
- Backsplash w/ soap & towel dispensers
- Ability to connect directly to city water and drain hookups
- Ready to use: ships completely assembled and crated
- All units are NSF, CSA, UL or equal approved
- 1 year parts and labor warranty

## **SPECIFICATIONS**

| Model                 | CV-PHS-1C (COLD)                 | CV-PHS-2C (COLD)                   | CV-PHS-3C (COLD                   |
|-----------------------|----------------------------------|------------------------------------|-----------------------------------|
| Sink Bowl Size        | 14"L×12"W×6"                     | 12"L×6"W×5"H                       | 12"Lx6"Wx5"H                      |
| Sinks                 | 1                                | 2                                  | 3                                 |
| Actual Weight (lbs)   | 160                              | 160                                | 160                               |
| Shipping Weight (lbs) | 218                              | 218                                | 218                               |
| Fresh water capacity  | 2 x 5 Gallon                     | 2 x 5 Gallon                       | 2 x 5 Gallon                      |
| Waste water capacity  | 2 x7.5 Gallon                    | 2 x 7.5 Gallon                     | 2 x 7.5 Gallon                    |
| Cabinet Size          | 34.375"W x 25.25"D x<br>38.25" H | 34.375" W x 25.25" D x<br>38.25" H | 34.375"W x 25.25" D x<br>38.25" H |
| Ideal to Wash         | hands                            | utensils                           | utensils                          |