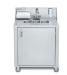

## **PORTABLE SINKS**

CV-PHS-1, 2, 3 - COLD WATER

CV-PHS-1C

CV-PHS-2C

Project:\_\_\_\_\_\_ Item #:\_\_\_\_\_\_ Quantity: \_\_\_\_\_\_

CV-PHS-3C

For indoor and outdoor events and locations, when hand-washing is a must! Shipped fully assembled, complete with removable fresh and waste water tanks, ability to connect directly to city water and drain hookups.

Also includes a hands free mechanical foot pump, for safer handwashing.

## **SPECIFICATIONS**

- Stainless steel construction
- Lockable access Door
- PHS available with 1,2, or 3 sink compartments
- Available in a compact (CV-PHS-4) cabinet version
- 2 x 20 litre (5 gallon) removable fresh water tanks
- 2 X 30 litre (7.5 gallon) removable waste water tanks
- Backsplash w/ soap & towel dispensers
- Ability to connect directly to city water and drain hookups
- Ready to use: ships completely assembled and crated
- All units are NSF, CSA, UL or equal approved
- 1 year parts and labor warranty