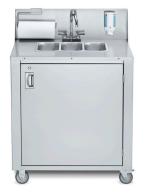

## **PORTABLE SINKS**

CV-PHS-1, 2, 3 - COLD WATER

CV-PHS-1C

CV-PHS-2C

Project:\_\_\_\_\_\_ Item #:\_\_\_\_\_\_ Quantity: \_\_\_\_\_\_

CV-PHS-3C

For indoor and outdoor events and locations, when hand-washing is a must! Shipped fully assembled, complete with removable fresh and waste water tanks, ability to connect directly to city water and drain hookups.

## **SPECIFICATIONS**

- Stainless steel construction
- Lockable access Door
- PHS available with 1,2, or 3 sink compartments
- Available in a compact (CV-PHS-4) cabinet version
- 2 x 20 litre (5 gallon) removable fresh water tanks
- 2 X 30 litre (7.5 gallon) removable waste water tanks
- Backsplash w/ soap & towel dispensers
- Ability to connect directly to city water and drain hookups
- Ready to use: ships completely assembled and crated
- All units are NSF, CSA, UL or equal approved
- 1 year parts and labor warranty

## **SPECIFICATIONS**

| Model                 | CV-PHS-1C (COLD)                 | CV-PHS-2C (COLD)                   | CV-PHS-3C (COLD                   |
|-----------------------|----------------------------------|------------------------------------|-----------------------------------|
| Sink Bowl Size        | 14"L×12"W×6"                     | 12"L×6"W×5"H                       | 12"Lx6"Wx5"H                      |
| Sinks                 | 1                                | 2                                  | 3                                 |
| Actual Weight (lbs)   | 160                              | 160                                | 160                               |
| Shipping Weight (lbs) | 218                              | 218                                | 218                               |
| Fresh water capacity  | 2 x 5 Gallon                     | 2 x 5 Gallon                       | 2 x 5 Gallon                      |
| Waste water capacity  | 2 x7.5 Gallon                    | 2 x 7.5 Gallon                     | 2 x 7.5 Gallon                    |
| Cabinet Size          | 34.375"W x 25.25"D x<br>38.25" H | 34.375" W x 25.25" D x<br>38.25" H | 34.375"W x 25.25" D x<br>38.25" H |
| Ideal to Wash         | hands                            | utensils                           | utensils                          |