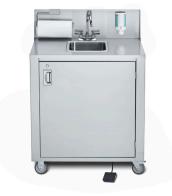

## **PORTABLE SINKS**

CV-PHS-1, 2, 3 - COLD WATER

CV-PHS-1C

CV-PHS-2C

Project:\_\_\_\_\_\_ Item #:\_\_\_\_\_\_ Quantity: \_\_\_\_\_\_

CV-PHS-3C

For indoor and outdoor events and locations, when hand-washing is a must! Shipped fully assembled, complete with removable fresh and waste water tanks, ability to connect directly to city water and drain hookups.

## **SPECIFICATIONS**

- Stainless steel construction
- Lockable access Door
- PHS available with 1,2, or 3 sink compartments
- Available in a compact (CV-PHS-4) cabinet version
- 2 x 20 litre (5 gallon) removable fresh water tanks
- 2 X 30 litre (7.5 gallon) removable waste water tanks
- Backsplash w/ soap & towel dispensers
- Ability to connect directly to city water and drain hookups
- Ready to use: ships completely assembled and crated
- All units are NSF, CSA, UL or equal approved
- 1 year parts and labor warranty

## **SPECIFICATIONS**

| Model                 | CV-PHS-1C (COLD)                 | CV-PHS-2C (COLD)                   | CV-PHS-3C (COLD                   |
|-----------------------|----------------------------------|------------------------------------|-----------------------------------|
| Sink Bowl Size        | 14"L×12"W×6"                     | 12"L×6"W×5"H                       | 12"Lx6"Wx5"H                      |
| Sinks                 | 1                                | 2                                  | 3                                 |
| Actual Weight (lbs)   | 160                              | 160                                | 160                               |
| Shipping Weight (lbs) | 218                              | 218                                | 218                               |
| Fresh water capacity  | 2 x 5 Gallon                     | 2 x 5 Gallon                       | 2 x 5 Gallon                      |
| Waste water capacity  | 2 x7.5 Gallon                    | 2 x 7.5 Gallon                     | 2 x 7.5 Gallon                    |
| Cabinet Size          | 34.375"W x 25.25"D x<br>38.25" H | 34.375" W x 25.25" D x<br>38.25" H | 34.375"W x 25.25" D x<br>38.25" H |
| Ideal to Wash         | hands                            | utensils                           | utensils                          |