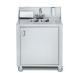

## **PORTABLE SINKS**

CV-PHS-1, 2, 3 - COLD WATER

CV-PHS-1C

CV-PHS-2C

Project:\_\_\_\_\_\_ Item #:\_\_\_\_\_\_ Quantity: \_\_\_\_\_\_

CV-PHS-3C

For indoor and outdoor events and locations, when hand-washing is a must! Shipped fully assembled, complete with removable fresh and waste water tanks, ability to connect directly to city water and drain hookups.

Also includes a hands free mechanical foot pump, for safer handwashing.

## **SPECIFICATIONS**

- Stainless steel construction
- Lockable access Door
- PHS available with 1,2, or 3 sink compartments
- Available in a compact (CV-PHS-4) cabinet version
- 2 x 20 litre (5 gallon) removable fresh water tanks
- 2 X 30 litre (7.5 gallon) removable waste water tanks
- Backsplash w/ soap & towel dispensers
- Ability to connect directly to city water and drain hookups
- Ready to use: ships completely assembled and crated
- All units are NSF, CSA, UL or equal approved
- 1 year parts and labor warranty