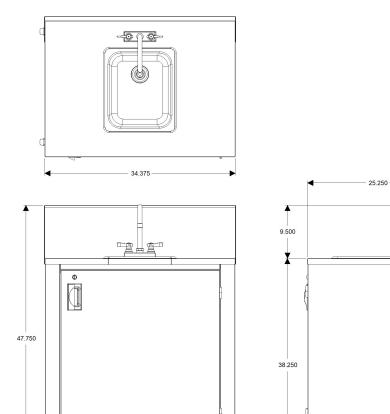

## **SPECIFICATIONS**

| Model                 | CV-PHS-1C (COLD)                 | CV-PHS-2C (COLD)                   | CV-PHS-3C (COLD                   |
|-----------------------|----------------------------------|------------------------------------|-----------------------------------|
| Sink Bowl Size        | 14"L×12"W×6"                     | 12"L×6"W×5"H                       | 12"Lx6"Wx5"H                      |
| Sinks                 | 1                                | 2                                  | 3                                 |
| Actual Weight (lbs)   | 160                              | 160                                | 160                               |
| Shipping Weight (lbs) | 218                              | 218                                | 218                               |
| Fresh water capacity  | 2 x 5 Gallon                     | 2 x 5 Gallon                       | 2 x 5 Gallon                      |
| Waste water capacity  | 2 x7.5 Gallon                    | 2 x 7.5 Gallon                     | 2 x 7.5 Gallon                    |
| Cabinet Size          | 34.375"W x 25.25"D x<br>38.25" H | 34.375" W x 25.25" D x<br>38.25" H | 34.375"W x 25.25" D x<br>38.25" H |
| Ideal to Wash         | hands                            | utensils                           | utensils                          |